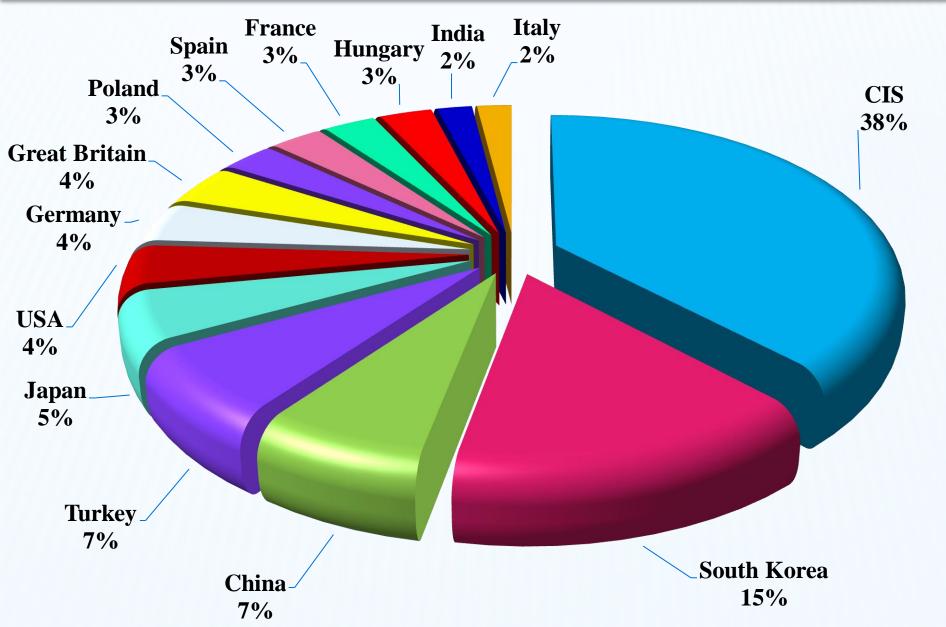

USE
  «Industry 4.0»
  3 600 sq.m.
- ☐ OFFICES AND LABORATORIES 3 400 sq.m.
- EXHIBITION COMPLEX 2 700 sq.m.
- COWORKING 1 000 sq.m.
- ☐ OBJECTS OF SOCIAL IMPORTANCE
  300 sq.m.



130 universities of the world included in the Alliance of Universities of the New Silk Road and the Russian Innovation Center "Skolkovo" supported the implementation of the project on creation of IT technology park



# International collaborations



#### Membership in international organizations



**QS Emerging Europe and Central Asia Ranking (2018) 19** 



#### **International recognition of KazNU**





World Academy of Art and Science (WAAS)

**Rector G.Mutanov a member of WAAS** 



# International funds and organizations financing university projects in 2018





#### The research activity of students





# On-going programmes



### Projects and funding

# In 2018 the scientists of the University implemented 460 projects, including:

- ➤ 140 projects of grant funding of Ministry of Education and Science of the Republic of Kazakhstan for 2018-2020;
- > 8 projects of program-targeted funding of Ministry of Education and Science of the Republic of Kazakhstan on DRIA of Al-Farabi KazNU;
- 8 projects of the Science Fund JSC;
- ➤ 107 research works within the framework of business agreements with organizations and enterprises;
- > 200 grants of international funds and organizations.



### Al-Farabi Kazakh National University

# Publications in high-ranked journals of Scopus in 2018



■ Kazakhstan
■ KazNU

# "News of NAS RK. Physico-mathematical series" published jointly with KazNU is now i