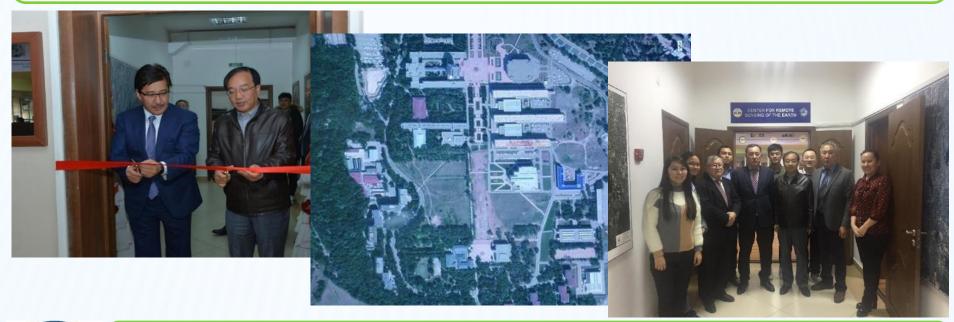

Research and Innovation Center for Educational Studies

Institute of State and Law

**International Institute of Kipchak Studies** 

Research and Educational Center for Remote Sensing of the Earth

Scientific Research Laboratory for Health and Environment

CCCS

International Center for Climate and Environment Sciences (ICCES)

- Representatives of KazNU and IAP will consult each other and to develop specific plans for collaboration.
- A research project proposal on "Analysis and forecast of drought and its correlation to the yield in Northern Kazakhstan" was submitted.
- The research is aimed to resolve a variety of issues, which in turn is to contribute to the establishment of cooperation between the CAS institutions and the Central Asian countries.