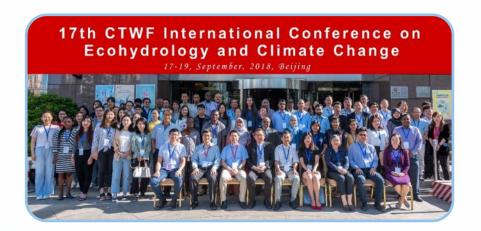

#### The 17th CAS-TWAS-WMO Forum

• Organized by IAP, CAS and ICCES, held on 17-19 September 2018 in Beijing, China. Skakova A. delivered a presentation on "Atmospheric teleconnection and crop yeld in north Kazakhstan"