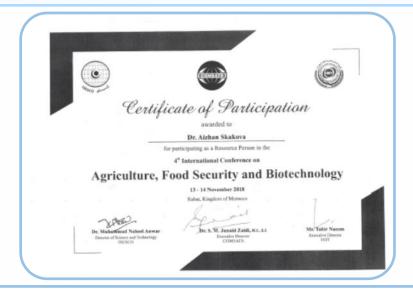

• Hosted by ISESCO and co-organized by COMSATS, held on 13th – 14th November 2018, in Rabat, Morocco. Skakova A. made a presentation on "Agriculture in Kazakhstan in context of United Nations Sustainable Development Goals" and moderated the Agriculture section.