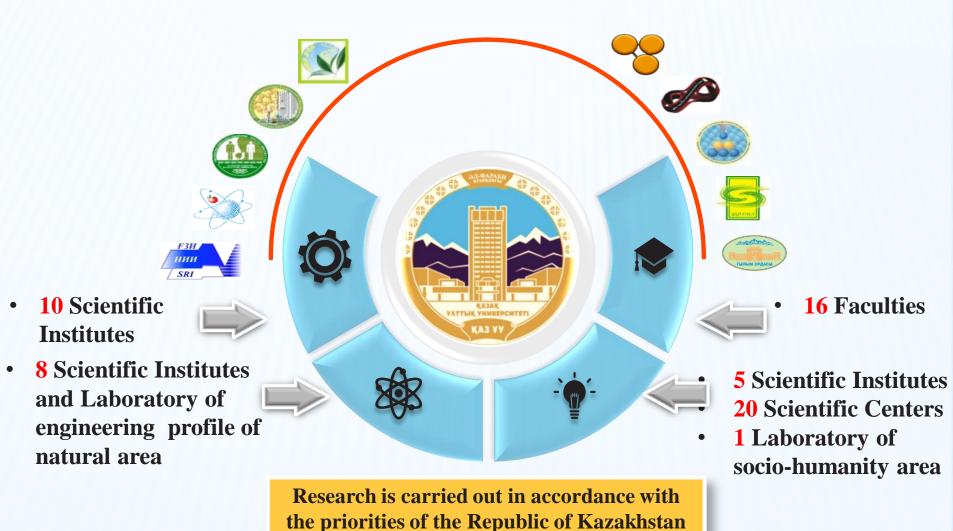

# ABOUT THE UNIVERSITY

- Faculties: 16
- Chairs: **64**
- Research institutes: 24
- Laboratories of the National Level: 2
- Science and Technology Park

### Al-Farabi Kazakh National University

The only university in the Republic of Kazakhstan with a unique scientific and innovative structure

and world trends in science and technology

#### **Research Institutes and Centers**

(Natural and Technical Sciences)

**Institute of Mathematics** and Mechanics

Institute of Experimental and Theoretical Physics

Center of Physico-Chemical Methods of Research and Analysis

**Institute of Biology and Biotechnology Problems** 

Institute of Ecological Problems

National Nanotechnology Open Laboratory

Scientific and Technology Park

Laboratory of Engineering Profile

### Socio-humanity institutes and centers

**Research Centre for Korean Studies** 

Research and Education Center for Study of Japan and Central Asia

**Research Center for Medicinal Plants** 

TURKSOY scientific-educational and cultural center

**Research and Innovation Center for Economical Studies** 

Abay Scientific Research Institute at al-Farabi KazNU

"Monuments and spiritual heritage" Research Center

Scientific Research Center "Computer Linguistics"