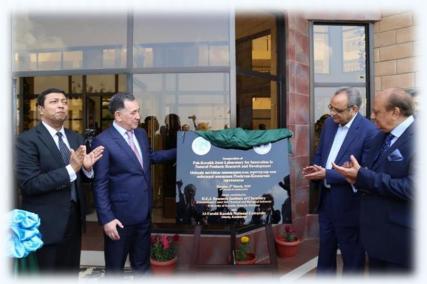

# International Center for Chemical and Biological Sciences (ICCBS), Karachi, Pakistan

Project title: "Developing the Capacities of Al-Farabi Kazakh National University, Kazakhstan in Phytochemical Development".

Terms: 2016-2018

Funding organization: Islamic Development Bank.

Performers: prof. Abilov Zh.A. (Al-Farabi KazNU), prof. Muhammad Iqbal

**Choudhary (University of Karachi).** 

**Co-Executive: Karachi University (Pakistan)** 

The purpose of the project: Technical improvement of the research laboratory with special equipment, training of specialists, jointly organized workshops.

Pak-Kazak Joint Laboratory for Innovation in Natural Products Research and Development