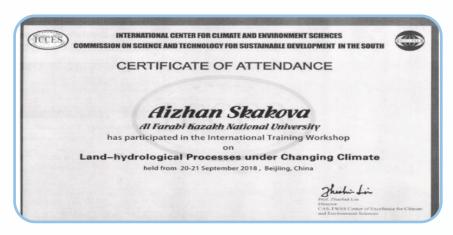

Workshop on "Land-hydrological processes under changing Climate Observation, Modeling System and Uncertainties"

 Organized by ICCES and COMSATS with the support of MoST, China, held on 20th – 21st September 2018. In the result of training, Al-Farabi KazNU and IAP CAS made a joint project proposal on climate change issues