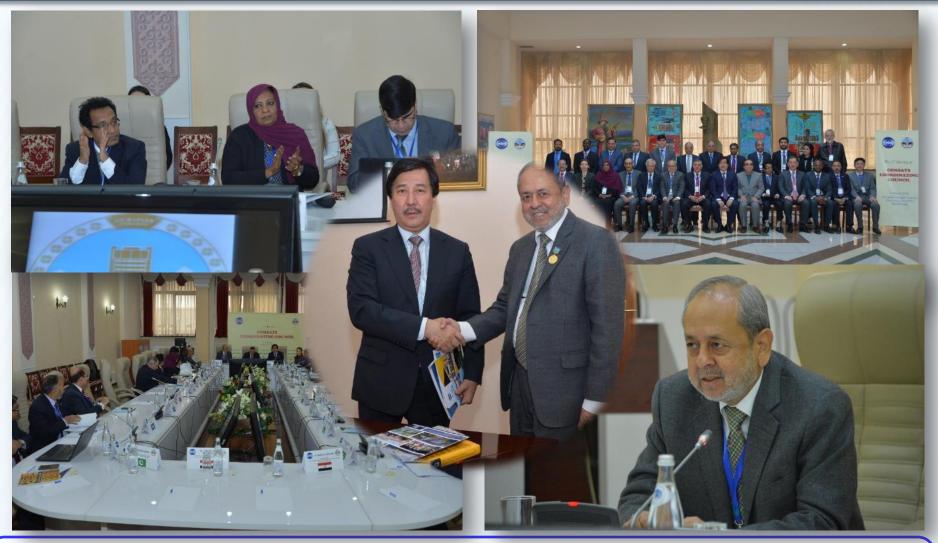

# International Center for Chemical and Biological Sciences (ICCBS), Karachi, Pakistan

Project title: "Developing the Capacities of Al-Farabi Kazakh National University, Kazakhstan in Phytochemical Development".

Terms: 2016-2018

Funding organization: Islamic Development Bank.

Performers: prof. Abilov Zh.A. (Al-Farabi KazNU), prof. Muhammad Iqbal

**Choudhary (University of Karachi).** 

**Co-Executive: Karachi University (Pakistan)** 

The purpose of the project: Technical improvement of the research laboratory with special equipment, training of specialists, jointly organized workshops.

Pak-Kazak Joint Laboratory for Innovation in Natural Products Research and Development

- The laboratory will use the knowledge of chemical and biomedical sciences to cater to the national and regional needs of medicines and other botanicals, while training personnel involved in the botanicals sciences and supporting the relevant industry.
- It will also develop safe and effective phytomedicines against prevailing diseases in the region, and work on focused projects to develop value added botanicals from the local and world market.