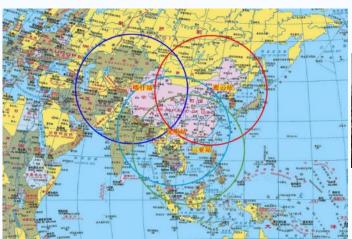

### IT-technopark of "Alliance of Universities of the New Silk Road"

The point of development of the IT industry of the country on the basis of interaction of participants of the International Alliance of Universities of the New Silk Road, leading hightech world companies, business incubators and start-up companies

Rmax=1 200 Tflops

IT infrastructure for education, health, social institutions, start-up and spin-off companies

Cultivation of the new industry using digital technologies

IT Hub for the city (storage, processing, transmission of large amounts of data)

130 universities of the world included in the Alliance of Universities of the New Silk Road and the Russian Innovation Center "Skolkovo" supported the implementation of the project on creation of IT technology park