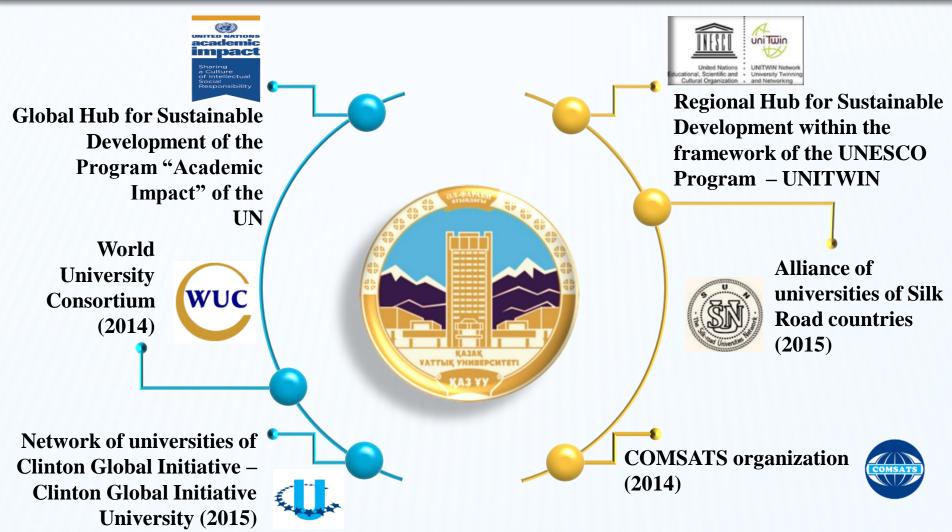

ditional funds



#### Zone of high technologies by "Silicon Valley" model

#### TOTAL AREA OF THE BUILDING 14 038 sq.m.



- □ DATA PROCESSING CENTER, SUPERCOMPUTER (1 200 Tflops)
- ☐ CENTERS FOR
  COLLECTIVE USE
  «Industry 4.0»
  3 600 sq.m.
- ☐ OFFICES AND LABORATORIES 3 400 sq.m.
- EXHIBITION COMPLEX 2 700 sq.m.
- COWORKING 1 000 sq.m.
- ☐ OBJECTS OF SOCIAL IMPORTANCE
  300 sq.m.



130 universities of the world included in the Alliance of Universities of the New Silk Road and the Russian Innovation Center "Skolkovo" supported the implementation of the project on creation of IT technology park



# International collaborations



#### Membership in international organizations



**QS Emerging Europe and Central Asia Ranking (2018) 19** 



#### **International recognition of KazNU**





World Academy of Art and Science (WAAS)

**Rector G.Mutanov a member of WAAS** 



# International funds and organizations financing university projects in 2018





#### The research activity of students





# On-going programmes



### Projects and funding

# In 2018 the scientists of the University implemented 460 projects, including:

- ➤ 140 projects of grant funding of Ministry of Education and Science of the Republic of Kazakhstan for 2018-2020;
- > 8 projects of program-targeted funding of Ministry of Education and Science of the Republic of Kazakhstan on DRIA of Al-Farabi KazNU;
- 8 projects of the Science Fund JSC;
- ➤ 107 research works within the framework of business agreements with organizations and enterprises;
- > 200 grants of international funds and organizations.