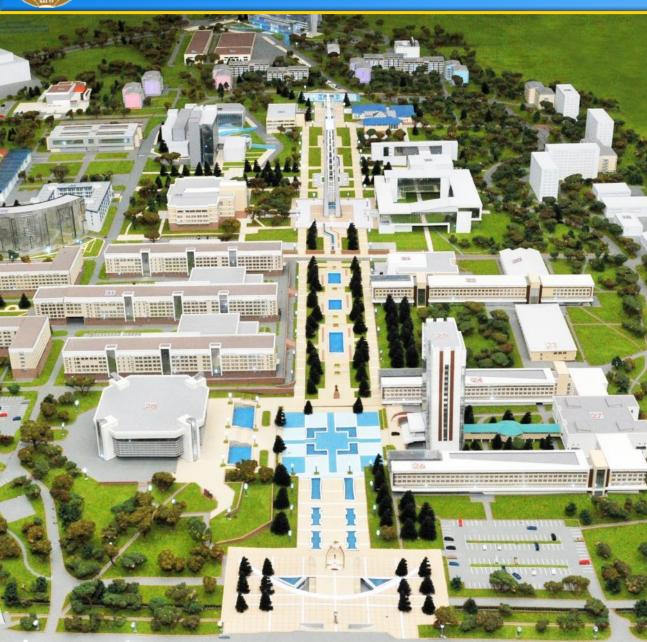

# Al-Farabi Kazakh National University (Almaty, Kazakhstan)





# Present statistics of the Centre





## Main Campus Area 75 hectare



### Al-Farabi Kazakh National University



# MISSION (Q

VISION (C)

 Generating the human capacity - highly qualified specialists competitive in the international labor market

• To enter the Top 200 leading research universities in the world

#### Galym MUTANOV

# Rector Academician of the National academy of sciences of the Republic of Kazakhstan

# ABOUT THE UNIVERSITY



- Faculties: 16
- Chairs: **64**
- Research institutes: 24
- Laboratories of the National Level: 2
- Science and Technology Park

# ACADEMIC PROFILE



- Students: 23 596 (2018-2019 academic year)
- Bachelor specialties: 82
- Master specialties: 95
- PhD programs: 76



### Al-Farabi Kazakh National University

The only university in the Republic of Kazakhstan with a unique scienti