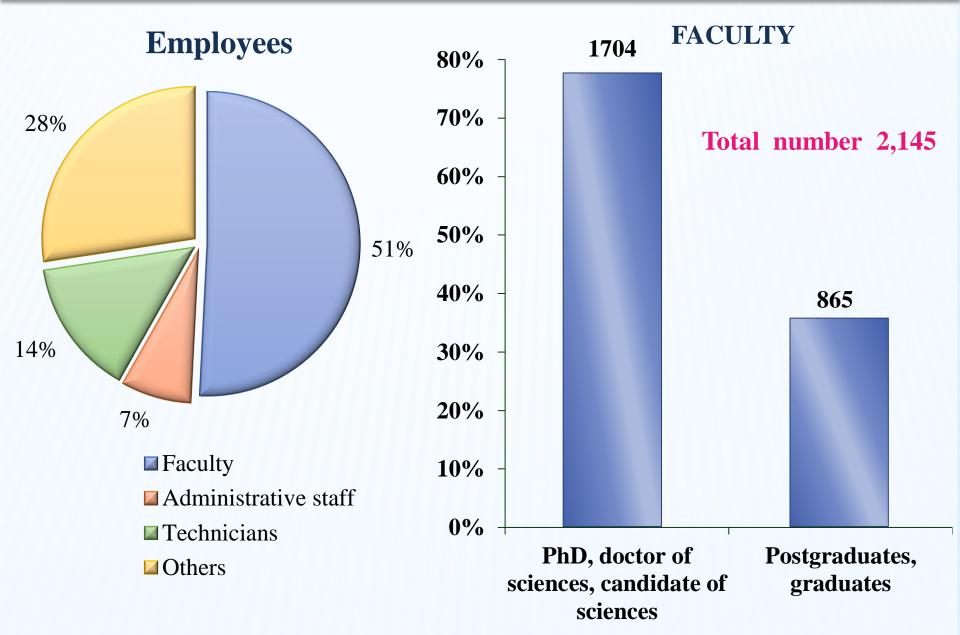

l Center for Remote Sensing of the Earth

Scientific Research Laboratory for Health and Environment

Research and Education Center "Digital technologies and robotics"



# Former research institutes of Academy of Sciences (Gylym Ordasy) integrated with Al-Farabi KazNU

**Institute of Mathematics and Mathematical Modeling** 

**Institute of Information and Computer Technologies** 

**Institute of Economics** 

C. Valikhanov Institute of History and Ethnology

M.Auezov Institute of Literature and Art

**R.Suleimenov Institute of Oriental Studies** 

**A.Baitursynov Institute of Linguistics** 

**U.Dzholdasbekov Institute of Mechanics and Engineering** 

Institute of Philosophy, Political Science and Religious Studies

A.Margulan Institute of Archaeology





## **Contingent Staff Summary**





### Sources of funding for R & D





### IT-technopark of "Alliance of Universities of the New Silk Road"

The point of development of the IT industry of the country on the basis of interaction of participants of the International Alliance of Universities of the New Silk Road, leading hightech world companies, business incubators and start-up companies







Rmax=1 200 Tflops

IT infrastructure for education, health, social institutions, start-up and spin-off companies

Cultivation of the new industry using digital technologies

IT Hub for the city (storage, processing, transmission of large amounts of data)



Academy

CISCO

AUTODESK.

#### Cost:

\$ 10 million - a grant from the PRC.

\$ 5 million - additional funds



#### Zone of high technologies by "Silicon Valley" model

####