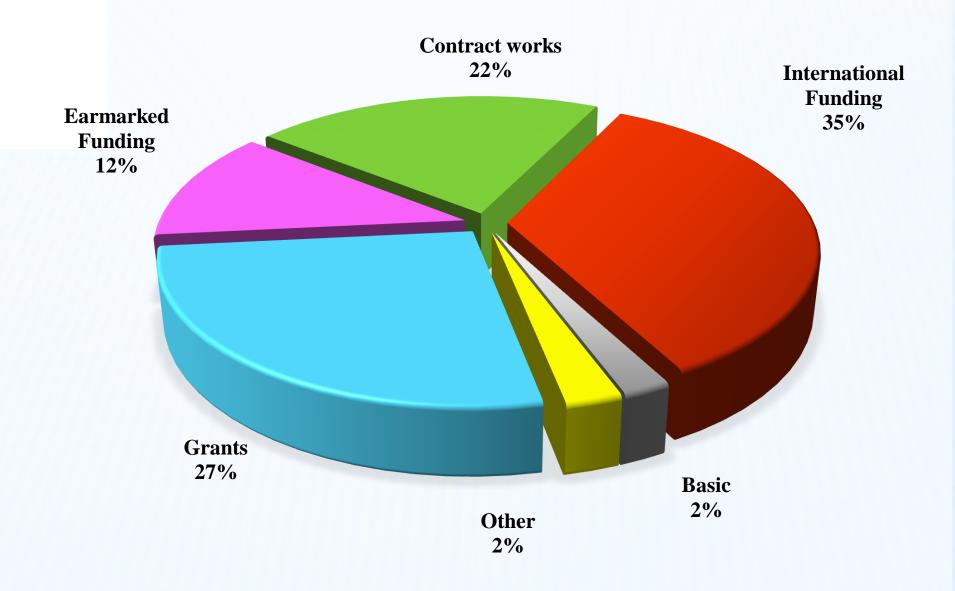

th

Scientific Research Laboratory for Health and Environment

Research and Education Center "Digital technologies and robotics"



# Former research institutes of Academy of Sciences (Gylym Ordasy) integrated with Al-Farabi KazNU

**Institute of Mathematics and Mathematical Modeling** 

**Institute of Information and Computer Technologies** 

**Institute of Economics** 

C. Valikhanov Institute of History and Ethnology

M.Auezov Institute of Literature and Art

**R.Suleimenov Institute of Oriental Studies** 

**A.Baitursynov Institute of Linguistics** 

**U.Dzholdasbekov Institute of Mechanics and Engineering** 

Institute of Philosophy, Political Science and Religious Studies

A.Margulan Institute of Archaeology





## **Contingent Staff Summary**





### Sources of funding for R & D





### IT-technopark of "Alliance of Universities of the New Silk Road"

The point of development of the IT industry of the country on the basis of interaction of participants of the International Alliance of Universities of the New Silk Road, leading hightech world companies, business incubators and start-up companies







Rmax=1 200 Tflops

IT infrastructure for education, health, social institutions, start-up and spin-off companies

Cultivation of the new industry using digital technologies

IT Hub for the city (storage, processing, transmission of large amounts of data)



Academy

CISCO

AUTODESK.

#### Cost:

\$ 10 million - a grant from the PRC.

\$ 5 million - additional funds



#### Zone of high technologies by "Silicon Valley" model

#### TOTAL AREA OF THE BUILDING 14 038 sq.