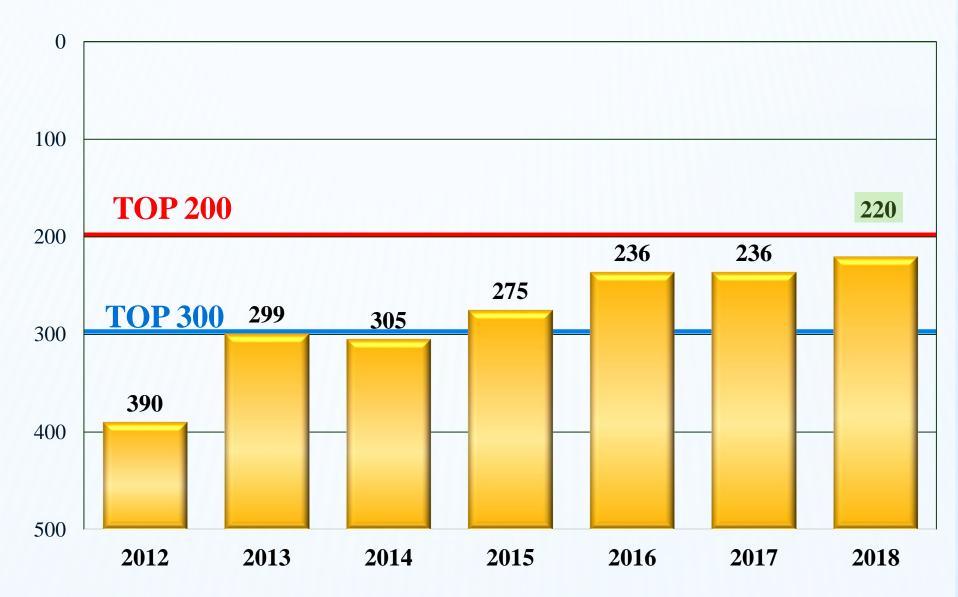

# MISSION (Q

VISION (C)

 Generating the human capacity - highly qualified specialists competitive in the international labor market

• To enter the Top 200 leading research universities in the world