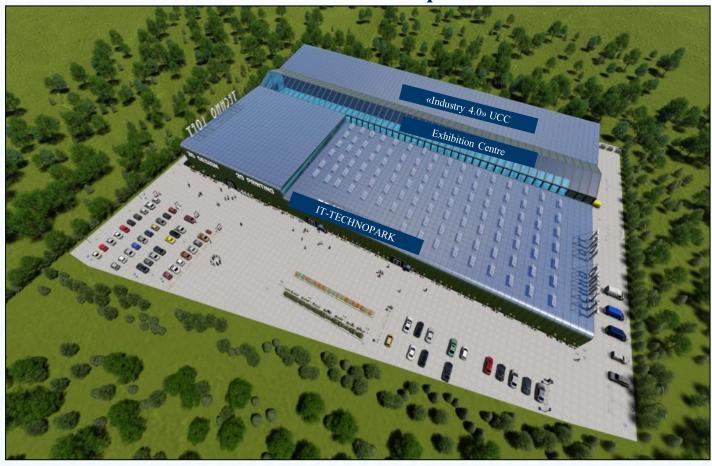

### IT-technopark of "Alliance of Universities of the New Silk Road"

The point of development of the IT industry of the country on the basis of interaction of participants of the International Alliance of Universities of the New Silk Road, leading hightech world companies, business incubators and start-up companies

#### TOTAL AREA OF THE BUILDING 14 038 sq.m.

- □ DATA PROCESSING CENTER, SUPERCOMPUTER (1 200 Tflops)
- ☐ CENTERS FOR
  COLLECTIVE USE
  «Industry 4.0»
  3 600 sq.m.
- ☐ OFFICES AND LABORATORIES 3 400 sq.m.
- EXHIBITION COMPLEX 2 700 sq.m.
- COWORKING 1 000 sq.m.
- ☐ OBJECTS OF SOCIAL IMPORTANCE
  300 sq.m.