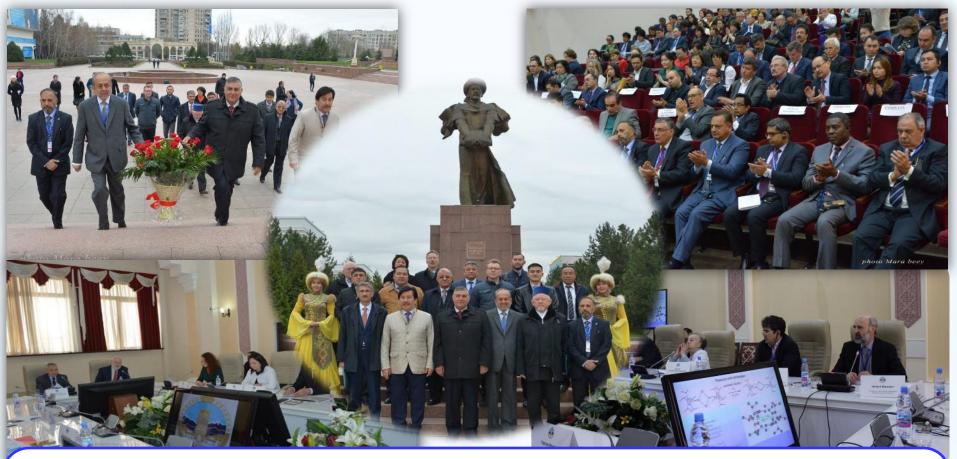

#### V International Farabi readings April 3-13, 2018

#### INTERNATIONAL AL-FARABI FORUM «AL-FARABI AND MODERNITY»

12 international conferences, 5 round tables, International Student Forum «Green Bridge across generations» and International scientific conference of students and young scientists «Farabi alemi» and 21st Meeting of COMSATS Coordinating Council were held on the V International Farabi readings

#### V International Farabi readings April 3-13, 2018

21st Meeting of COMSATS Coordinating Council held at Al-Farabi Kazakh National University on April 3 to 13, 2018