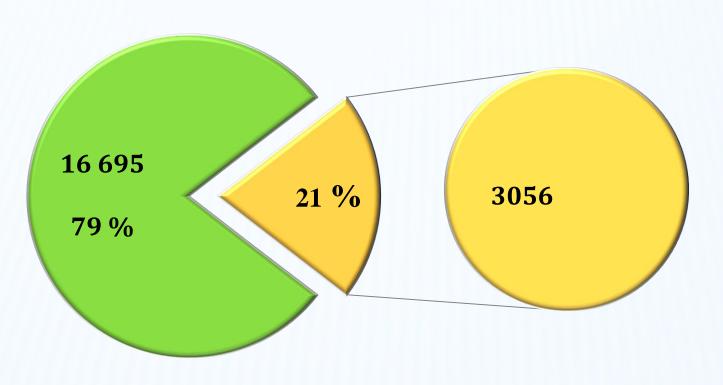

l funds and organizations financing university projects in 2018





#### The research activity of students





# On-going programmes



### Projects and funding

# In 2018 the scientists of the University implemented 460 projects, including:

- ➤ 140 projects of grant funding of Ministry of Education and Science of the Republic of Kazakhstan for 2018-2020;
- > 8 projects of program-targeted funding of Ministry of Education and Science of the Republic of Kazakhstan on DRIA of Al-Farabi KazNU;
- 8 projects of the Science Fund JSC;
- ➤ 107 research works within the framework of business agreements with organizations and enterprises;
- > 200 grants of international funds and organizations.



### Al-Farabi Kazakh National University

# Publications in high-ranked journals of Scopus in 2018



■ Kazakhstan
■ KazNU

# "News of NAS RK. Physico-mathematical series" published jointly with KazNU is now indexed in Web of Science Core Collection DB



Chief Editor— Academician G.Mutanov

Clarivate
Analytics

#### Certificate of Acknowledgement

This is to acknowledge that the following journals of National Academy of Sciences of the Republic of Kazakhstan have been accepted for indexing in the Emerging Sources Citation Index of the Web of Science Core Collection:

- · Bulletin of the National Academy of Sciences of the Republic of Kazakhstan
- · News of the National Academy of Sciences of the Republic of Kazakhstan:
- Series of Chemistry and Technology
- Series of Physics and Mathematics
- Series of Geology and Technical Sciences

May 15th, 2018



# KazNU's «International Journal of