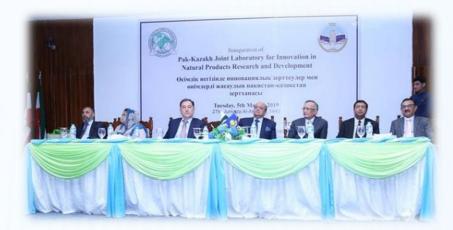

The purpose of the project: Technical improvement of the research laboratory with special equipment, training of specialists, jointly organized workshops.

Pak-Kazak Joint Laboratory for Innovation in Natural Products Research and Development