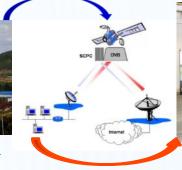

### IT-technopark of "Alliance of Universities of the New Silk Road"

The point of development of the IT industry of the country on the basis of interaction of participants of the International Alliance of Universities of the New Silk Road, leading hightech world companies, business incubators and start-up companies

Rmax=1 200 Tflops

IT infrastructure for education, health, social institutions, start-up and spin-off companies

Cultivation of the new industry using digital technologies

IT Hub for the city (storage, processing, transmission of large amounts of data)