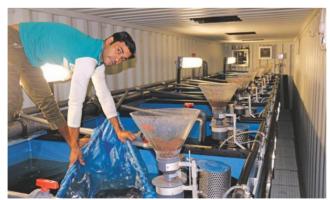

## RAS (7.5 MT/yr) at ITTI-BCSIR

Feed: Local and Imported: Tk100-110/kg Protein content: 36-40%, Mortality< 1% FCR>0.93 Quality: No residue, excellent taste and color, no Chemical and medicine used