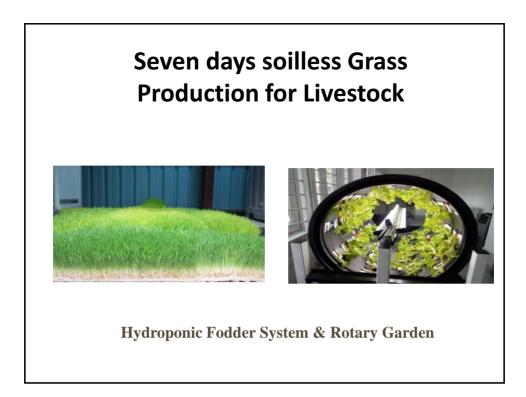

in PLC, HMI, VFD, Servo & Stepper motor and switch gear control for the fresh diploma & graduate engineers.













# NUTRITIVE SUPPLEMENTARY FOOD FOR PREGNANT AND LACTATING MOTHER

- Nutritious and delicious
- Vitamin and mineral rich
- Improve maternal health
- Ultimately improve child health



## **SPICY GUAVA PASTE (BREAD SPREAD)**

- Nutritious and delicious
- Antioxidant rich
- Less expensive equipments
- Minimize Post harvest lost
- Socio-economic development
- Women Empowerment



#### MALTED WHEAT FLOUR

- Nutritionally rich
- Easily digestible
- Higher palatability









## RAS (7.5 MT/yr) at ITTI-BCSIR



Feed: Local and Imported: Tk100-110/kg Protein content: 36-40%, Mortality< 1% FCR>0.93 Quality: No residue, excellent taste and color, no Chemical and medicine used