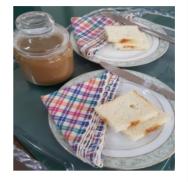

## **SPICY GUAVA PASTE (BREAD SPREAD)**

- Nutritious and delicious
- Antioxidant rich
- Less expensive equipments
- Minimize Post harvest lost
- Socio-economic development
- Women Empowerment