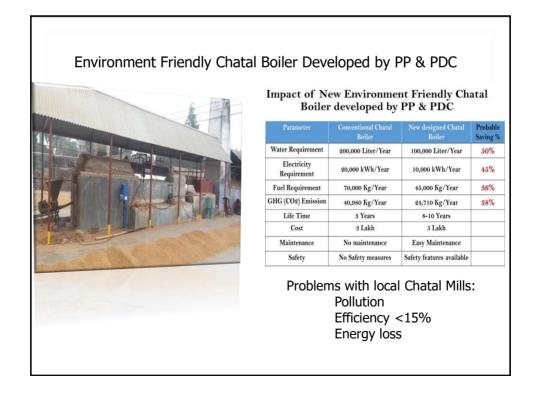

| <b>Activities of BCSIR</b>                                                                                                                                                                                                                                                                                   |                                                                                                                                                  |                                                                           |
|--------------------------------------------------------------------------------------------------------------------------------------------------------------------------------------------------------------------------------------------------------------------------------------------------------------|--------------------------------------------------------------------------------------------------------------------------------------------------|---------------------------------------------------------------------------|
| Research                                                                                                                                                                                                                                                                                                     | Analytical Services                                                                                                                              | Human resources                                                           |
| <ul> <li>To carry out scientific<br/>and industrial<br/>research</li> <li>Commercialization of<br/>developed<br/>Technology</li> <li>Development of new<br/>research institute</li> <li>To take necessary<br/>steps in<br/>commercialization of<br/>developed technology<br/>in other institutes.</li> </ul> | <ul> <li>Local industry</li> <li>Import and export</li> <li>Public and private<br/>traders</li> <li>University/Research<br/>Institute</li> </ul> | <ul> <li>Training</li> <li>Fellowship</li> <li>MSc/PhD student</li> </ul> |