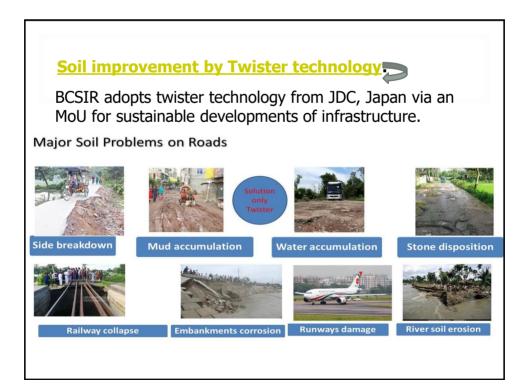

n PLC, HMI, VFD, Servo & Stepper motor and switch gear control for the fresh diploma & graduate engineers.













# NUTRITIVE SUPPLEMENTARY FOOD FOR PREGNANT AND LACTATING MOTHER

- Nutritious and delicious
- Vitamin and mineral rich
- Improve maternal health
- Ultimately improve child health



## **SPICY GUAVA PASTE (BREAD SPREAD)**

- Nutritious and delicious
- Antioxidant rich
- Less expensive equipments
- Minimize Post harvest lost
- Socio-economic development
- Women Empowerment



#### MALTED WHEAT FLOUR

- Nutritionally rich
- Easily digestible
- Higher palatability









## RAS (7.5 MT/yr) at ITTI-BCSIR



Feed: Local and Imported: Tk100-110/kg Protein content: 36-40%, Mortality< 1% FCR>0.93 Quality: No residue, excellent taste and color, no Chemical and medicine used