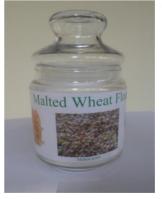

#### MALTED WHEAT FLOUR

- Nutritionally rich
- Easily digestible
- Higher palatability