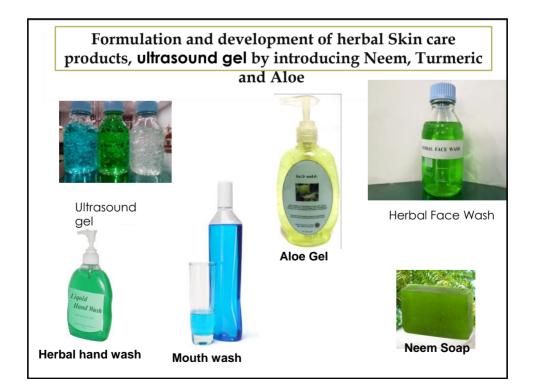

# NUTRITIVE SUPPLEMENTARY FOOD FOR PREGNANT AND LACTATING MOTHER

- Nutritious and delicious
- Vitamin and mineral rich
- Improve maternal health
- Ultimately improve child health