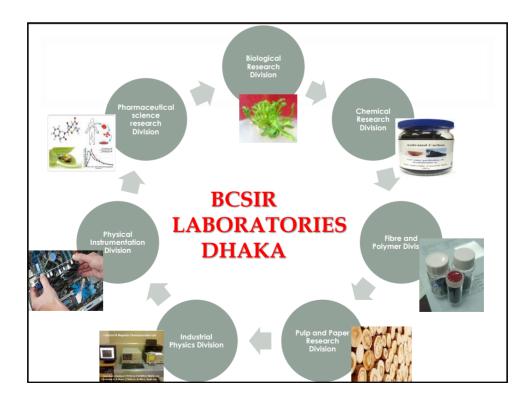

| Analytical Services                                                                                                                              | Human resources                                                           |
| <ul> <li>To carry out scientific<br/>and industrial<br/>research</li> <li>Commercialization of<br/>developed<br/>Technology</li> <li>Development of new<br/>research institute</li> <li>To take necessary<br/>steps in<br/>commercialization of<br/>developed technology<br/>in other institutes.</li> </ul> | <ul> <li>Local industry</li> <li>Import and export</li> <li>Public and private<br/>traders</li> <li>University/Research<br/>Institute</li> </ul> | <ul> <li>Training</li> <li>Fellowship</li> <li>MSc/PhD student</li> </ul> |





















































### Training on PLC and HMI for Industrial Automation



In view of developing skill manpower in the field of industrial automation, PP&PDC is conducting professional training program in PLC, HMI, VFD, Servo & Stepper motor and switch gear control for the fresh diploma & graduate engineers.













# NUTRITIVE SUPPLEMENTARY FOOD FOR PREGNANT AND LACTATING MOTHER

- Nutritious and delicious
- Vitamin and mineral rich
- Improve maternal health
- Ultimately improve child health



## **SPICY GUAVA PASTE (BREAD SPREAD)**

- Nutritious and delicious
- Antioxidant rich
- Less expensive equipments
- Minimize Post harvest lost
- Socio-economic development
- Women Empowerment



#### MALTED WHEAT FLOUR

- Nutritionally rich
- Easily digestible
- Hi