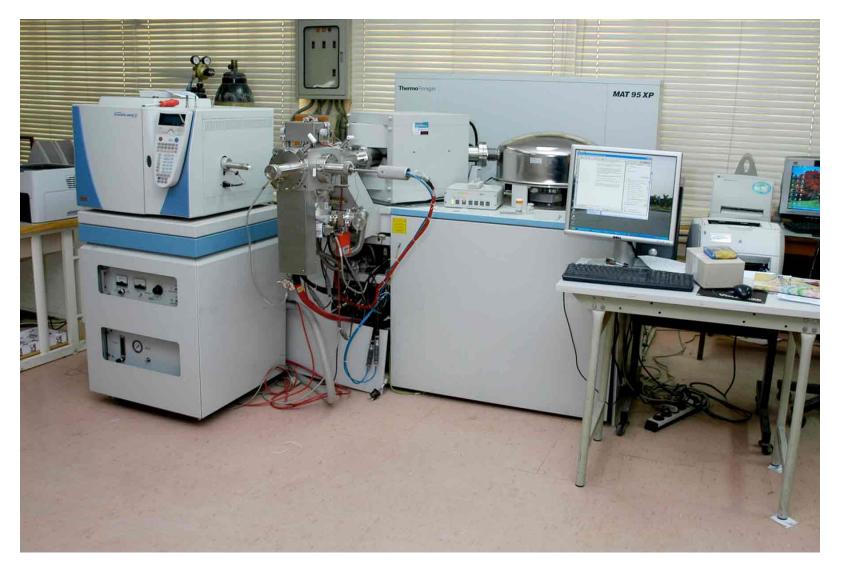

SINGLE-CRYSTAL X-RAY DIFFRACTION LABORATORY

800 MHz Nuclear Magnetic Resonance (NMR) Spectrometer

**MALDI-TOF (Ultra-flex-III)** 

MASS SPECTROMETER (ELECTRON BOMBARDMENT SYSTEM)

MASS SPECTROMETER (ELECTROSPRAY IONIZATION)