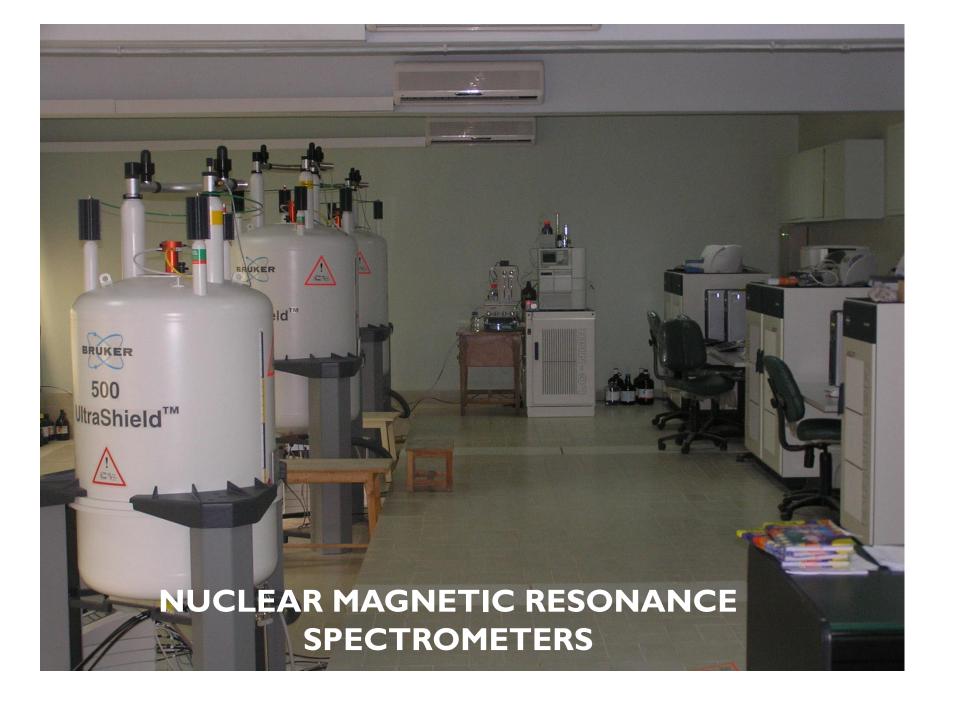

SINGLE-CRYSTAL X-RAY DIFFRACTION LABORATORY

800 MHz Nuclear Magnetic Resonance (NMR) Spectrometer

**MALDI-TOF (Ultra-flex-III)** 

MASS SPECTROMETER (ELECTRON BOMBARDMENT SYSTEM)

MASS SPECTROMETER (ELECTROSPRAY IONIZATION)