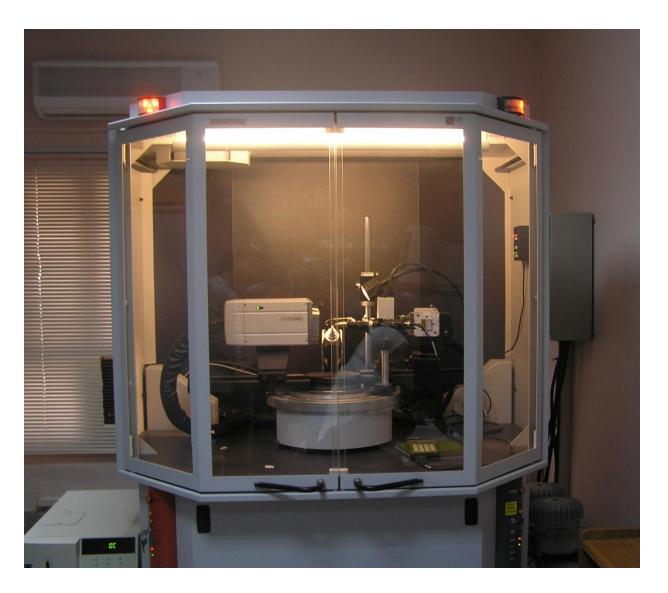

# ICCBS IN PHOTOGRAPHS

ONE OF THE MANY INTERNATIONAL GUEST HOUSES

INSIDE VIEW OF THE INTERNATIONAL GUEST HOUSES

SINGLE-CRYSTAL X-RAY DIFFRACTION LABORATORY

BRUKER D8 VENTURE

Small chemicals and

Biomolecules

SINGLE-CRYSTAL X-RAY DIFFRACTION LABORATORY

800 MHz Nuclear Magnetic Resonance (NMR) Spectrometer

**MALDI-TOF (Ultra-flex-III)** 

MASS SPECTROMETER (ELECTRON BOMBARDMENT SYSTEM)

MASS SPECTROMETER (ELECTROSPRAY IONIZATION)