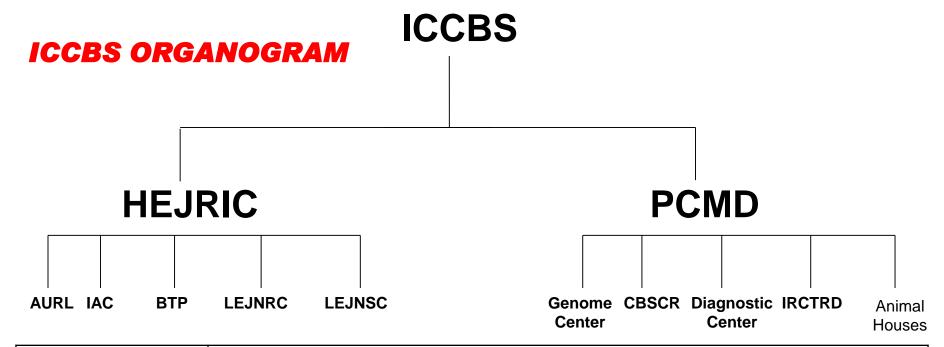

## ICCBS INSTITUTIONAL EXCELLENCE

\$ 2.0 million

£ 1.0 million

\$ 23.0 million

\$ 3.0 million

2. Research projects worth another \$ 12.5 million from the WHO, OPCW, USAID, ONR, NSF (USA), and British Council have been completed.

| HEJRIC            | Husein Ebrahim Jamal Research Institute of Chemistry             |
|-------------------|------------------------------------------------------------------|
| PCMD              | Dr. Panjwani Center for Molecular Medicine and Drug Research     |
| AURL              | Prof. Dr. Atta-ur-Rahman Laboratories                            |
| LEJNSC            | Latif Ebrahim Jamal National Science Information Center          |
| IAC               | Industrial Analytical Center                                     |
| ВТР               | Biotechnology Park                                               |
| Diagnostic Center | Diagnostic and Clinical Research Facility                        |
| CBSCR             | Center for Bioequivalence Studies and Clinical Research          |
| Genome Center     | Jamil-ur-Rahman Center for Genome Research                       |
| IRCTRD            | International Research Center for Tropical and Regional Diseases |
| LEJNRC            | L. E. J. Nanochemistry Research Center                           |