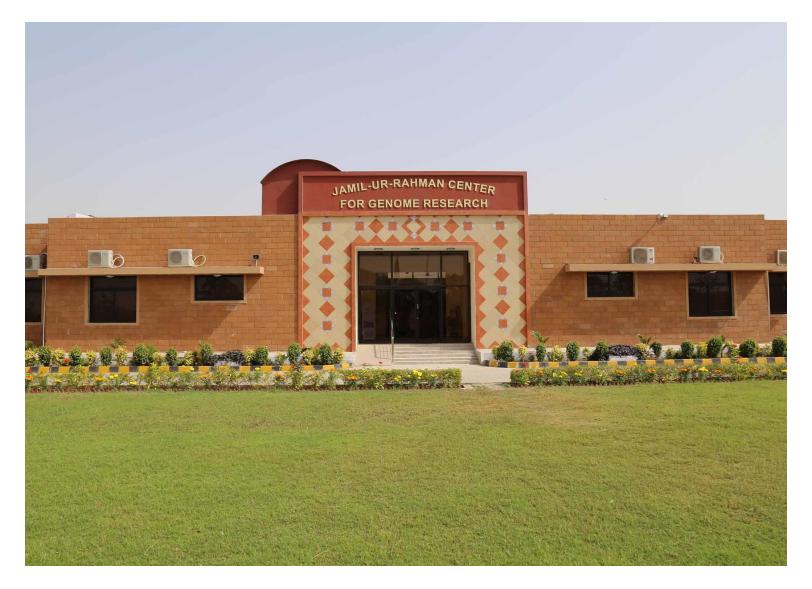

DR. PANJWANI CENTER FOR MOLECULAR MEDICINE AND DRUG RESEARCH

Center for Bioequivalence Studies and Bioassay Research

WHO and MoH Certified First Clinical Trial Facility in Pakistan (PCMD)

Jamil-ur-Rahman Center for Genome Research (PCMD)