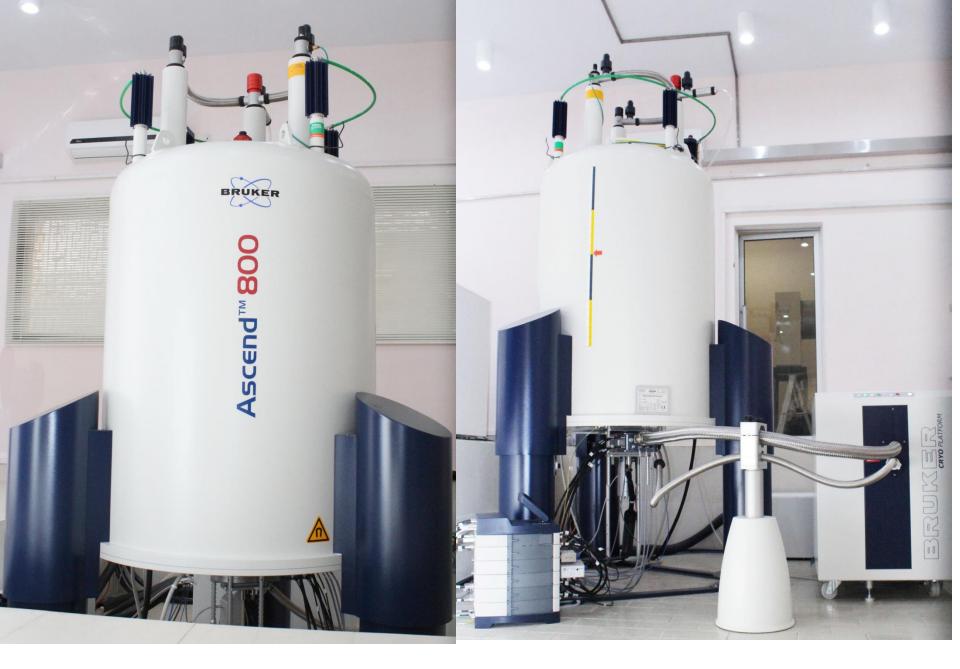

SINGLE-CRYSTAL X-RAY DIFFRACTION LABORATORY

800 MHz Nuclear Magnetic Resonance (NMR) Spectrometer

**MALDI-TOF (Ultra-flex-III)** 

MASS SPECTROMETER (ELECTRON BOMBARDMENT SYSTEM)

MASS SPECTROMETER (ELECTROSPRAY IONIZATION)