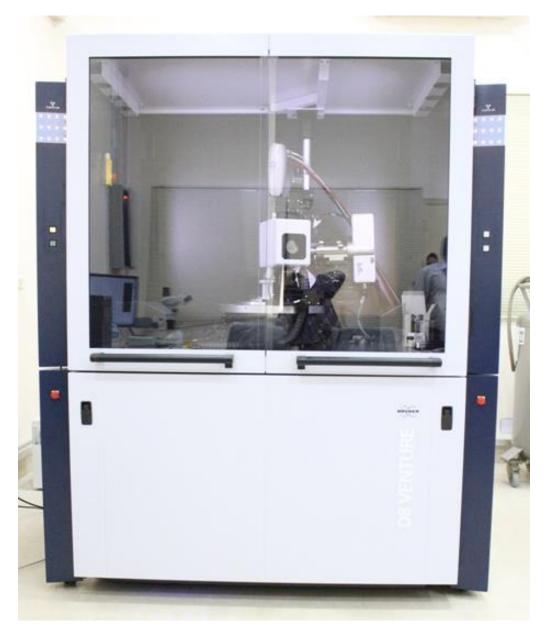

# ICCBS IN PHOTOGRAPHS

ONE OF THE MANY INTERNATIONAL GUEST HOUSES

INSIDE VIEW OF THE INTERNATIONAL GUEST HOUSES

SINGLE-CRYSTAL X-RAY DIFFRACTION LABORATORY

BRUKER D8 VENTURE

Small chemicals and

Biomolecules

SINGLE-CRYSTAL X-RAY DIFFRACTION LABORATORY

800 MHz Nuclear Magnetic Resonance (NMR) Spectrometer

**MALDI-TOF (Ultra-flex-III)** 

MASS SPECTROMETER (ELECTRON BOMBARDMENT SYSTEM)

MASS SPECTROMETER (ELECTROSPRAY IONIZATION)