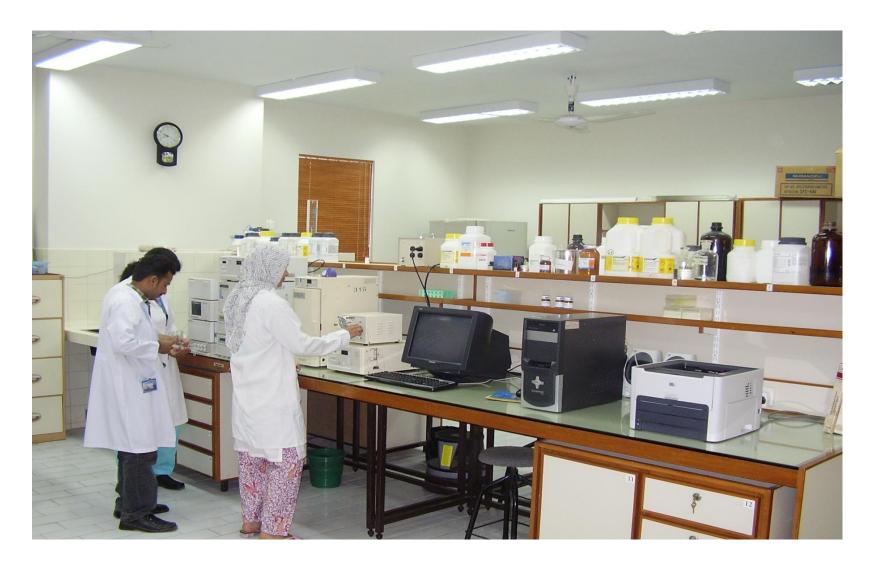

# ICCBS IN PHOTOGRAPHS

ONE OF THE MANY INTERNATIONAL GUEST HOUSES

INSIDE VIEW OF THE INTERNATIONAL GUEST HOUSES

SINGLE-CRYSTAL X-RAY DIFFRACTION LABORATORY

BRUKER D8 VENTURE

Small chemicals and

Biomolecules

SINGLE-CRYSTAL X-RAY DIFFRACTION LABORATORY

800 MHz Nuclear Magnetic Resonance (NMR) Spectrometer

**MALDI-TOF (Ultra-flex-III)** 

MASS SPECTROMETER (ELECTRON BOMBARDMENT SYSTEM)

MASS SPECTROMETER (ELECTROSPRAY IONIZATION)