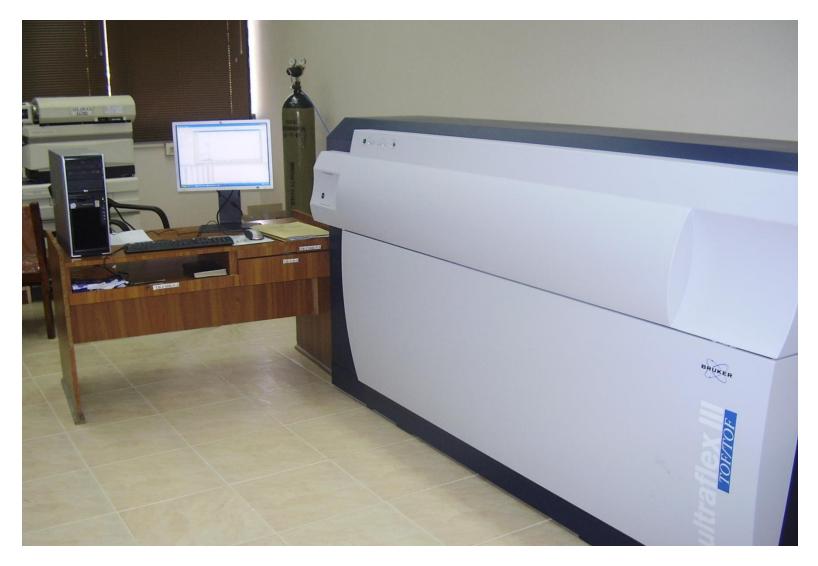

SINGLE-CRYSTAL X-RAY DIFFRACTION LABORATORY

800 MHz Nuclear Magnetic Resonance (NMR) Spectrometer

**MALDI-TOF (Ultra-flex-III)** 

MASS SPECTROMETER (ELECTRON BOMBARDMENT SYSTEM)

MASS SPECTROMETER (ELECTROSPRAY IONIZATION)