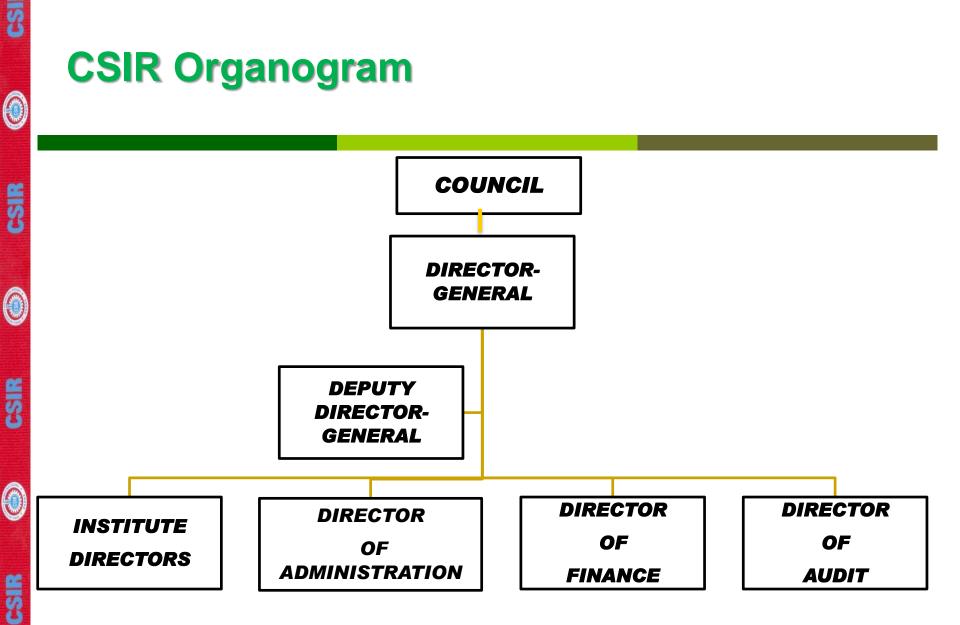

for Scientific and Industrial Research (CSIR) is the foremost Scientific and Technological Institution in Ghana.

It has 13 Research institutes located throughout Ghana in all the agro ecological zones.

• The current strategic re-orientation of the CSIR has resulted in remarkable improvement in the quality of research programmes and outputs.



#### **CSIR Nation-Wide Location**





**CSIR** 

0

**CSIR** 

0

**CSIR** 

0



**CSIR** 

0

**CSIR** 

## Introduction

- This has led to an improvement in technological development capacity within the Institutes
- Evidenced by the relatively high number of national and international awards received by scientists and institutions.
- 0

**CSIR** 



CSIR is working within the framework of Seven (7) Corporate Research Thematic Areas namely:







## **INSTITUTE-- Organogram**





**CSIR** 

CSI

0

**CSIR** 

0

**CSIR** 

0





## **Staff Profile**

| ng Ale complete provide the Westman<br>Provide the Control of Westman<br>Provide the Control of States |                   |      |     |
|--------------------------------------------------------------------------------------------------------|-------------------|------|-----|
| 8                                                                                                      | Category          | No.  | %   |
| CSI                                                                                                    | Total Staff       | 3506 | 100 |
|                                                                                                        | Senior<br>Members | 5