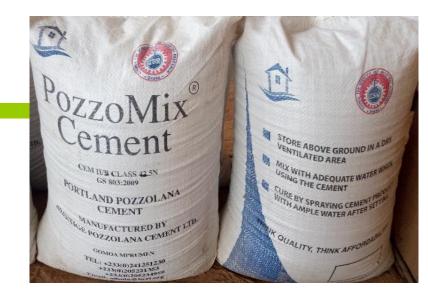

acilities for young business entrepreneurs
- Liaise with Business community for effective use of research results



Y

0

**CSIR** 

**CSIR** 

## **CROPS IMPROVEMENT**





#### Varieties of crops spanning the Ghanaian staple spectrum:

- Cereals: Maize, Rice, Sorghum & Millet
- Grain Legumes: Cowpeas, Peanuts, Soyabean, etc.
- Good agricultural practices (GAPs) as component technologies to assure optimum production and productivity.



0

**CSIR** 

0

**CSIR** 

0

## VALUE ADDITION TECHNOLOGY



4

**CSIR** 

0

**CSIR** 

0

**CSIR** 

0



- **CSIR-Food Research Institute** has array of agroprocessing/value addition technology.
- A number of commercial convenience foods in the Ghanaian and external market patronize our technologies.





**CSIR** 

0

#### **POZZOLANA CEMENT**













SIR

SIR

0

**CSIR** 

#### **CSIR-GRADUATE SCHOOL**

- CSIR Ghana has established a Graduate students.
- 6 Campuses in Accra and Kumasi
- Academic work started in September 2016
- 40 Pioneeer students
- Target in 5 years 400 graduate students





**CSIR** 

0

**CSIR** 

0

**SSIR** 

## Graduate School CSIR College of Science and Technology (CCST)

The seven (7) programmes offered are:

- MSc Climate Change and Integrated Natural Resources Management
- MPhil Climate Change and Integrated Natural Resources Management
- MPhil Soil Health and Environmental Resources Management
- MPhil Fisheries and Aquaculture
  - MPhil Agro-Processing Technology & Bio-Sciences
- MPhil Plant Breeding & Biotechnology
- MPhil Industrial Animal Nutrition and Feed Production











**CSIR** 

####