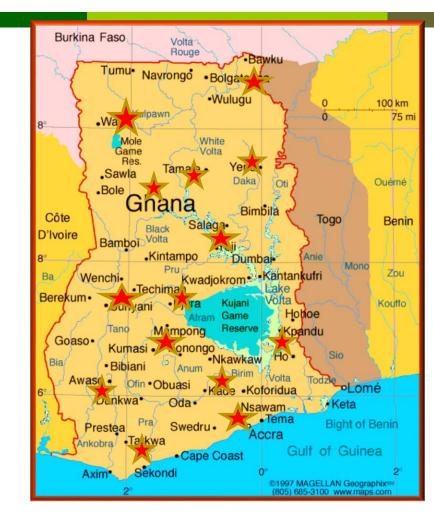

**CSIR** 

0

**CSIR** 

0

**CSIR** 

• The Council for Scientific and Industrial Research (CSIR) is the foremost Scientific and Technological Institution in Ghana.

It has 13 Research institutes located throughout Ghana in all the agro ecological zones.

#### **CSIR Nation-Wide Location**

**CSIR** 

0

**CSIR** 

0

**CSIR** 

0

**CSIR** 