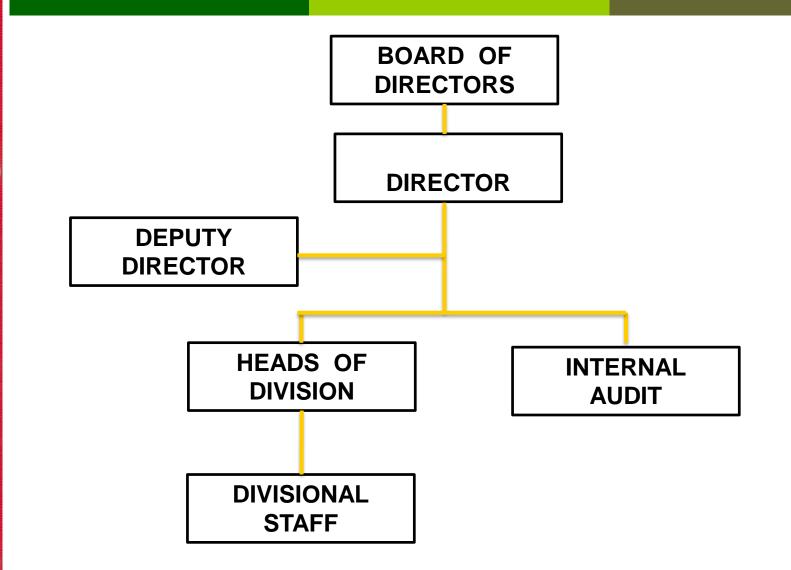

rch (CSIR) is the foremost Scientific and Technological Institution in Ghana.

It has 13 Research institutes located throughout Ghana in all the agro ecological zones.

• The current strategic re-orientation of the CSIR has resulted in remarkable improvement in the quality of research programmes and outputs.



#### **CSIR Nation-Wide Location**





**CSIR** 

0

**CSIR** 

0

**CSIR** 

0



**CSIR** 

0

**CSIR** 

## Introduction

- This has led to an improvement in technological development capacity within the Institutes
- Evidenced by the relatively high number of national and international awards received by scientists and institutions.
- 0

**CSIR** 



CSIR is working within the framework of Seven (7) Corporate Research Thematic Areas namely:







## **INSTITUTE-- Organogram**





**CSIR** 

CSI

0

**CSIR** 

0

**CSIR** 

0





## **Staff Profile**

| ng Ale complete provide the Westman<br>Provide the Control of Westman<br>Provide the Control of States |                   |      |     |
|--------------------------------------------------------------------------------------------------------|-------------------|------|-----|
| 8                                                                                                      | Category          | No.  | %   |
| CSI                                                                                                    | Total Staff       | 3506 | 100 |
|                                                                                                        | Senior<br>Members | 584  | 17% |
| e