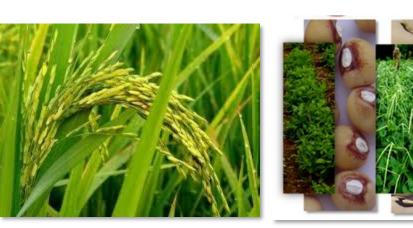

## **CROPS IMPROVEMENT**

#### Varieties of crops spanning the Ghanaian staple spectrum:

- Cereals: Maize, Rice, Sorghum & Millet
- Grain Legumes: Cowpeas, Peanuts, Soyabean, etc.
- Good agricultural practices (GAPs) as component technologies to assure optimum production and productivity.