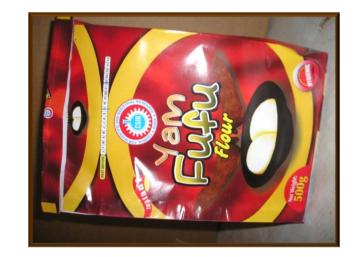

## VALUE ADDITION TECHNOLOGY

4

**CSIR** 

0

**CSIR** 

0

**CSIR** 

0

- **CSIR-Food Research Institute** has array of agroprocessing/value addition technology.
- A number of commercial convenience foods in the Ghanaian and external market patronize our technologies.

**CSIR** 