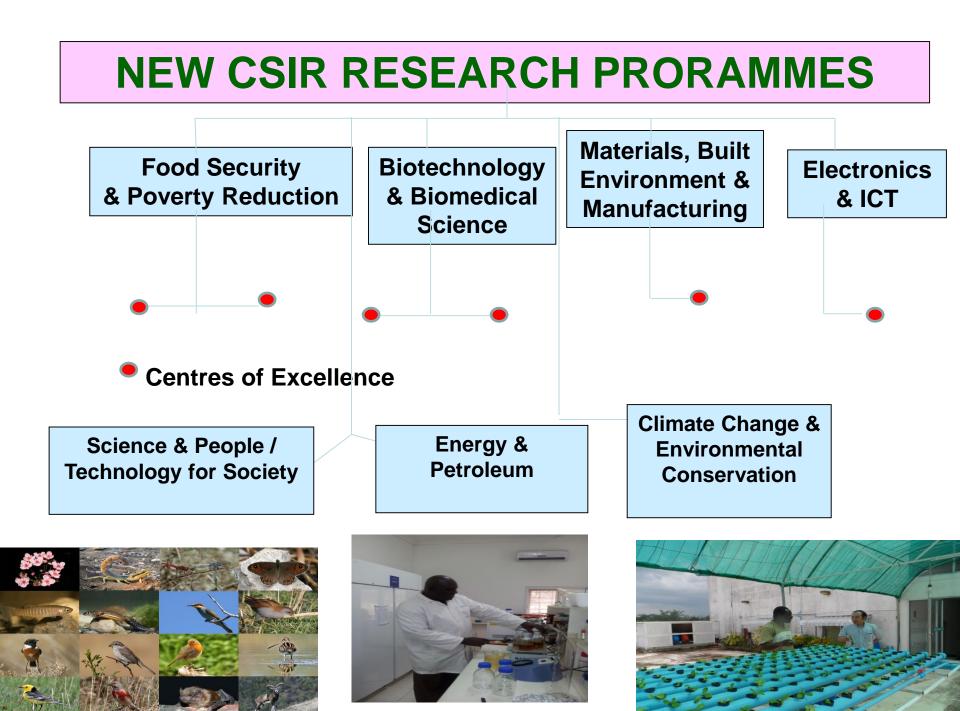

**CSIR** 

CSIR is working within the framework of Seven (7) Corporate Research Thematic Areas namely: