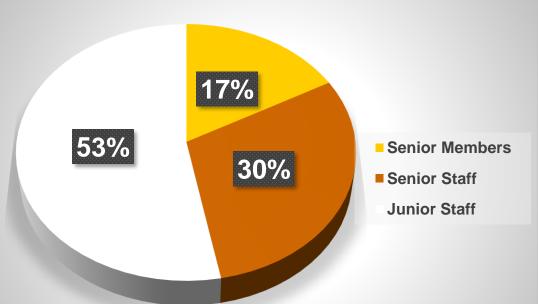

## **Staff Profile**

| ng Ale complete provide the Westman<br>Provide the Control of Westman<br>Provide the Control of States |                   |      |     |
|--------------------------------------------------------------------------------------------------------|-------------------|------|-----|
| 8                                                                                                      | Category          | No.  | %   |
| CSI                                                                                                    | Total Staff       | 3506 | 100 |
|                                                                                                        | Senior<br>Members | 584  | 17% |
| e                                                                                                      | Senior Staff      | 1057 | 30% |
| CSIR                                                                                                   | Junior Staff      | 1865 | 53% |