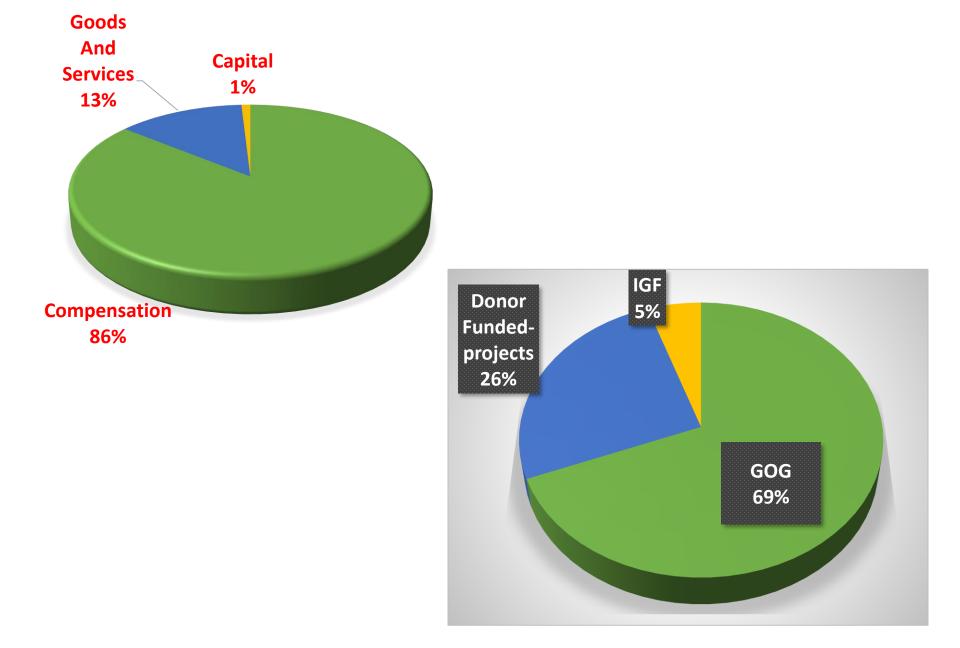

CSI

CSIR

0

0

**CSIR** 

0

| Item                      | Amount Released, \$m |
|---------------------------|----------------------|
| Compensation              | 23.201               |
| <b>Goods And Services</b> | 3.575                |
| Capital                   | 0.250                |
| Total                     | 27.026               |
|                           |                      |
| Donor Funded-projects     | 10.110               |
| IGF                       | 2.04                 |
| TOTAL                     | 12.150               |